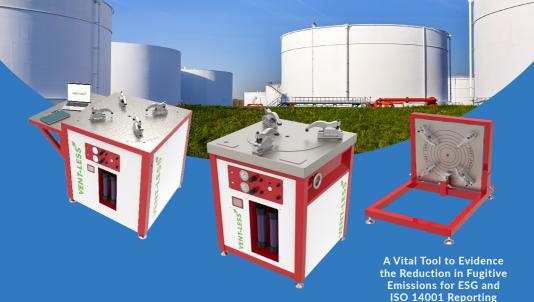

We are proud to launch the World's first range of fully automatic breather vent functional test benches. Revolutionising testing through technology and innovation.

- Individual breather vent calibration and set point checks
- Aligned to Industry Standards (ISO 28300 and API 2000) test criteria
- Fully automatic and repeatable breather vent functional testing
- Cutting edge technology with artificial intelligence
- Onscreen performance Flow curves during test
- Instantaneous certification with QR code technology
- Mobile and static versions available
- Evidence and quantifies fugitive emissions
- Tailored leak rate volume calculator to analyse environmental and financial impact
- Complete API 2000 test in less than 3 minutes per vent
- Leakage testing on both vacuum and pressure ports
- Assentech can offer customisation of the testing protocol to suit customer requirements
- YOUR INDEPENDENT ASSESSOR