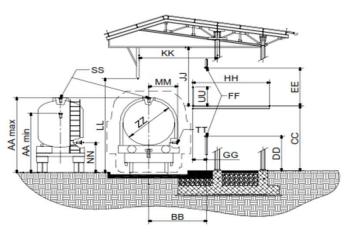

## Top/Bottom loading quotation data sheet

| *End User (Country)                                                                                               |       |       | *End User (name) |    |  |
|-------------------------------------------------------------------------------------------------------------------|-------|-------|------------------|----|--|
| Loading Arm Diameter & Type                                                                                       |       |       | *Quantity        |    |  |
| *Flow Rate                                                                                                        |       | m³/hr | *Medium          |    |  |
| *Operating Pressure                                                                                               |       | Bar   | *Operating Temp. | °c |  |
| *Vapour Pressure                                                                                                  |       | mbar  | Viscosity        | сР |  |
| Material of construction                                                                                          |       |       |                  |    |  |
| NOTE: Information marked * is required as a minimum, without this information the enquiry/order cannot be handled |       |       |                  |    |  |
| Dimension                                                                                                         | in mm |       | Description      |    |  |
| AA min                                                                                                            |       |       |                  |    |  |
| AA max                                                                                                            |       |       |                  |    |  |
| ВВ                                                                                                                |       |       |                  |    |  |
| сс                                                                                                                |       |       |                  |    |  |
| DD                                                                                                                |       |       |                  |    |  |
| EE                                                                                                                |       |       |                  |    |  |
| FF                                                                                                                |       |       |                  |    |  |
| GG                                                                                                                |       |       |                  |    |  |
| нн                                                                                                                |       |       |                  |    |  |
| 11                                                                                                                |       |       |                  |    |  |
| кк                                                                                                                |       |       |                  |    |  |
| LL                                                                                                                |       |       |                  |    |  |
| ММ                                                                                                                |       |       |                  |    |  |
| РР                                                                                                                |       |       |                  |    |  |
| RR                                                                                                                |       |       |                  |    |  |
| SS                                                                                                                |       |       |                  |    |  |
| тт                                                                                                                |       |       |                  |    |  |
| UU                                                                                                                |       |       |                  |    |  |
| xx                                                                                                                |       |       |                  |    |  |
| ZZ                                                                                                                |       |       |                  |    |  |
| Note: when dimensions of loading arms are specified by client then the table below should be completed.           |       |       |                  |    |  |
| Dimensions by Client?                                                                                             | Yes   | No    |                  |    |  |

| Note:                          | Boom Length (B-G type loaders)          |    |
|--------------------------------|-----------------------------------------|----|
| All dimensions in mm. Measured | Primary arm length (all loader types)   |    |
| from Centreline to Centreline  | Secondary arm length (C-H type loaders) | mm |
|                                | Hose assembly length (all hose loaders) | mm |
|                                | Drop tube/end assy (all loaders)        | mm |
|                                |                                         |    |