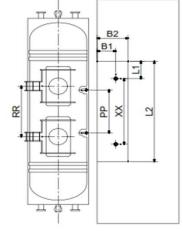

## Top/Bottom loading quotation data sheet

| *End User (Country)                                                                                               |       |       | *End User (name) |    |  |
|-------------------------------------------------------------------------------------------------------------------|-------|-------|------------------|----|--|
| Loading Arm Diameter & Type                                                                                       |       |       | *Quantity        |    |  |
| *Flow Rate                                                                                                        |       | m³/hr | *Medium          |    |  |
| *Operating Pressure                                                                                               |       | Bar   | *Operating Temp. | °c |  |
| *Vapour Pressure                                                                                                  |       | mbar  | Viscosity        | сР |  |
| Material of construction                                                                                          |       |       |                  |    |  |
| NOTE: Information marked * is required as a minimum, without this information the enquiry/order cannot be handled |       |       |                  |    |  |
| Dimension                                                                                                         | in mm |       | Description      |    |  |
| AA min                                                                                                            |       |       |                  |    |  |
| AA max                                                                                                            |       |       |                  |    |  |
| ВВ                                                                                                                |       |       |                  |    |  |
| сс                                                                                                                |       |       |                  |    |  |
| DD                                                                                                                |       |       |                  |    |  |
| EE                                                                                                                |       |       |                  |    |  |
| FF                                                                                                                |       |       |                  |    |  |
| GG                                                                                                                |       |       |                  |    |  |
| нн                                                                                                                |       |       |                  |    |  |
| 11                                                                                                                |       |       |                  |    |  |
| кк                                                                                                                |       |       |                  |    |  |
| LL                                                                                                                |       |       |                  |    |  |
| ММ                                                                                                                |       |       |                  |    |  |
| РР                                                                                                                |       |       |                  |    |  |
| RR                                                                                                                |       |       |                  |    |  |
| SS                                                                                                                |       |       |                  |    |  |
| тт                                                                                                                |       |       |                  |    |  |
| UU                                                                                                                |       |       |                  |    |  |
| xx                                                                                                                |       |       |                  |    |  |
| ZZ                                                                                                                |       |       |                  |    |  |
| Note: when dimensions of loading arms are specified by client then the table below should be completed.           |       |       |                  |    |  |
| Dimensions by Client?                                                                                             | Yes   | No    |                  |    |  |

| Note:                          | Boom Length (B-G type loaders)          |    |
|--------------------------------|-----------------------------------------|----|
| All dimensions in mm. Measured | Primary arm length (all loader types)   |    |
| from Centreline to Centreline  | Secondary arm length (C-H type loaders) | mm |
|                                | Hose assembly length (all hose loaders) | mm |
|                                | Drop tube/end assy (all loaders)        | mm |
|                                |                                         |    |