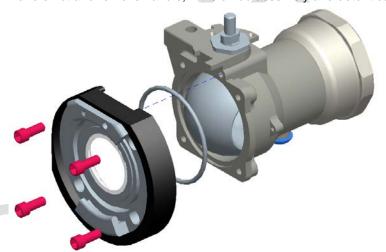

## Disassembly of the Hose/Coupler Half

• Loosen handle nut and remove handle, handle hub assembly and detent ball

• Loosen flange bolts and remove flange / ball seal assembly and flange seal

• Pop ball seal (16) out of flange, remove flange from rubber bumper