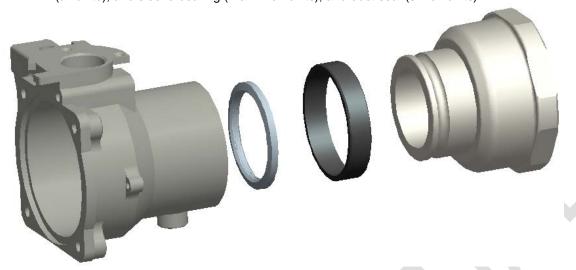

 Remove ball plugs and rotate swivel and body so bearings can fall out (1 and 2 inch unit shown)

Version: A.9

• With all bearings removed, separate the swivel end from the body and remove the swivel seal (all units), and sleeve bearing (1 & 2 inch units), and dust seal (3 inch units)