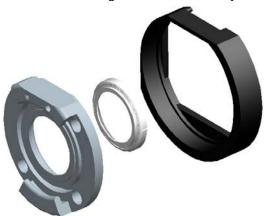

## Disassembly of the Hose/Coupler Half

• Loosen handle nut and remove handle, handle hub assembly and detent ball

• Loosen flange bolts and remove flange / ball seal assembly and flange seal

• Pop ball seal (16) out of flange, remove flange from rubber bumper