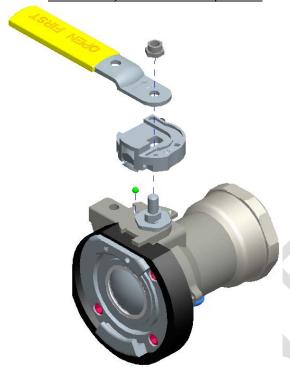

## Disassembly of the Hose/Coupler Half

• Loosen handle nut and remove handle, handle hub assembly and detent ball

• Loosen flange bolts and remove flange / ball seal assembly and flange seal

• Pop ball seal (16) out of flange, remove flange from rubber bumper

Version: A.9

• Rotate ball out of socket, be sure to secure conductivity spring located in blind slot

Pull ball seal along with washer and spring out of body

• Rotate stem with wrench, clockwise, until interlock rack falls out