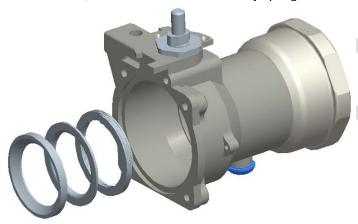

## Disassembly of the Hose/Coupler Half

• Loosen handle nut and remove handle, handle hub assembly and detent ball

• Loosen flange bolts and remove flange / ball seal assembly and flange seal

• Pop ball seal (16) out of flange, remove flange from rubber bumper