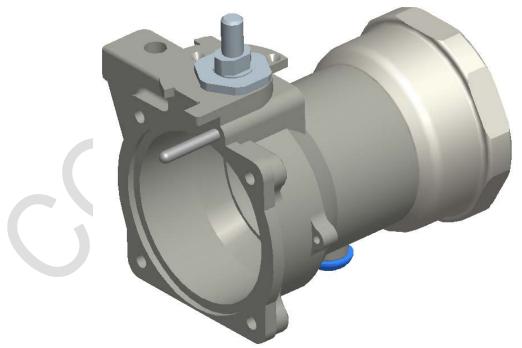

Version: A.9

- Unthread stem bearing and remove stem with seal
- Stem seal may hang up in the body. For removal, simply place thumb inside of body cavity underneath of seal spring and press seal out of the body through the stem bore.