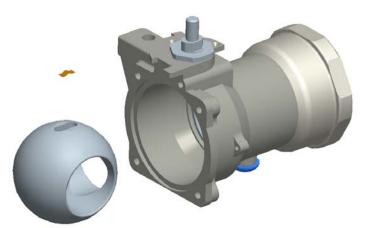

Version: A.9

• Rotate ball out of socket, be sure to secure conductivity spring located in blind slot

Pull ball seal along with washer and spring out of body

• Rotate stem with wrench, clockwise, until interlock rack falls out