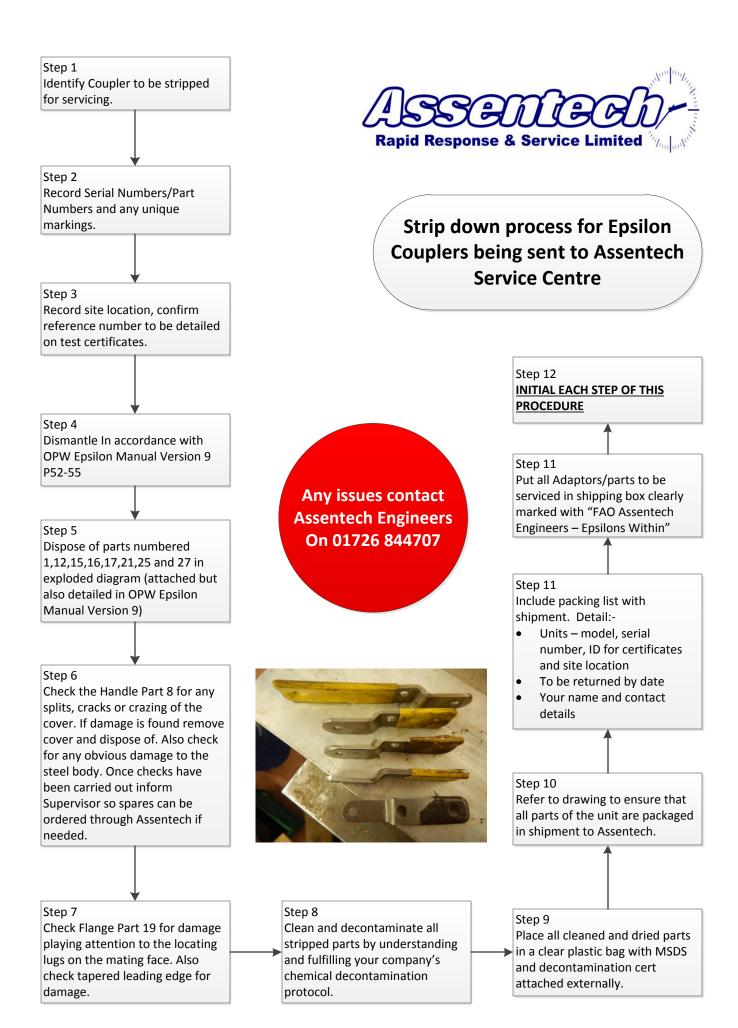

## Disassembly of the Hose/Coupler Half

• Loosen handle nut and remove handle, handle hub assembly and detent ball

• Loosen flange bolts and remove flange / ball seal assembly and flange seal

• Pop ball seal (16) out of flange, remove flange from rubber bumper

Version: A.9

• Rotate ball out of socket, be sure to secure conductivity spring located in blind slot

Pull ball seal along with washer and spring out of body

• Rotate stem with wrench, clockwise, until interlock rack falls out

Version: A.9

- Unthread stem bearing and remove stem with seal
- Stem seal may hang up in the body. For removal, simply place thumb inside of body cavity underneath of seal spring and press seal out of the body through the stem bore.