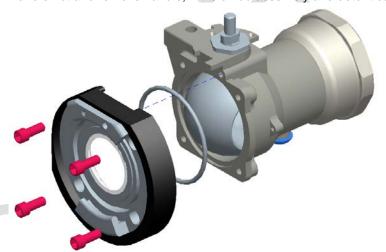

 Remove ball plugs and rotate swivel and body so bearings can fall out (1 and 2 inch unit shown)

Version: A.9

• With all bearings removed, separate the swivel end from the body and remove the swivel seal (all units), and sleeve bearing (1 & 2 inch units), and dust seal (3 inch units)

• Note: 2 inch unit shown