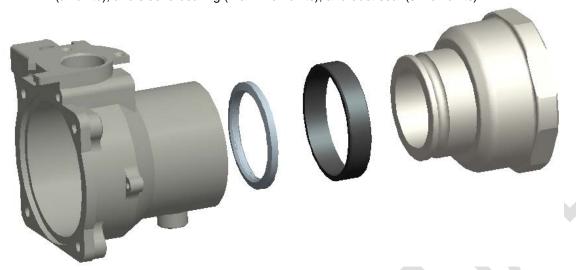

 Remove ball plugs and rotate swivel and body so bearings can fall out (1 and 2 inch unit shown)

Version: A.9

• With all bearings removed, separate the swivel end from the body and remove the swivel seal (all units), and sleeve bearing (1 & 2 inch units), and dust seal (3 inch units)

• Note: 2 inch unit shown