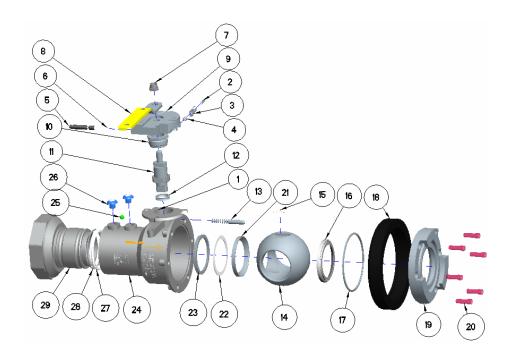

## EPSILON COUPLER PARTS LIST (1" – 3" Coupler Half)

## EPSILON COUPLER PARTS LIST (1" – 3" Coupler Half)

| #  | Item Description                | Part Number 1" | Part Number 2" | Part Number 3" | Qty      |
|----|---------------------------------|----------------|----------------|----------------|----------|
| 1  | Ball, Detent                    | ZE100170-039   | ZE100170-039   | CTL107A32-25   | 1        |
|    | Pin, Hub, Latch, incl. in Pos.  |                |                |                |          |
| 2  | 9                               |                |                |                |          |
| 3  | Latch, Hub incl. in Pos. 9      |                |                |                |          |
| 4  | Spring, Latch, incl. in Pos. 9  |                |                |                |          |
| 5  | Pin, Interlock, incl. in Pos. 9 |                |                |                |          |
|    | Spring, Interlock, Hub, incl.   |                |                |                |          |
| 6  | Pos.9                           |                |                |                |          |
| 7  | Handle Nut, Self Locking        | CTL107A16-96   | CTL107A32-96   | ZE100117-001   | 1        |
| 8  | Handle                          | ZE100201-030   | ZE100203-030   | ZE100104-003   | 1        |
|    | Hub Assembly, EPSILON           |                |                |                |          |
| 9  | Cplr                            | ZE00012        | ZE00108        | ZE00045        | 1        |
| 10 | Bearing, Stem                   | ZE100177-007   | ZE100176-007   | ZE1000086-007  | 1        |
| 11 | Stem, Cplr                      | ZE100060-002   | ZE100313-001   | ZE100105-001   | 1        |
| 12 | Seal, Stem                      | ZE100194-040   | ZE100012-040   | ZE100096-040   | 1        |
| 13 | Rack, Interlock, Body           | ZE100183-021   | CTL107A32-18   | ZE100106-021   | 1        |
| 14 | Ball, Valve, Convex, T-bore     | ZE100280-002   | ZE100245-002   | ZE100302-001   | 1        |
| 15 | Spring, Conductivity            | H3195M         | H32017M        | H31952M        | 1        |
| 16 | Seal, Ball                      | ZE100068-038   | ZE100146-038   | ZE100092-038   | 1        |
| 17 | Seal, Flange                    | ZE100182-040   | ZE100079-040   | ZE100098-040   | 1        |
| 18 | Bumper, Cplr                    | CTL107A16-66   | ZE100322-021   | ZE100122-020   | 1        |
| 19 | Standard Flange                 | CTL107A16-59   | ZE100323-007   | ZE100262-007   | 1        |
| 20 | Screw, SH Cap                   | ZE100179-018   | H20625M        | ZE100120-024   | 4/6      |
| 21 | Retainer, Valve Ball            | ZE100210-038   | ZE100209-038   | ZE100101-038   | 1        |
|    | Washer, Wave Spring to          | CTL107A16-54H  | ZE107A32-76H   | ZE100109-001   | 1        |
| 22 | Retainer                        |                |                |                |          |
| 23 | Wave Spring                     | CTL107A16-38H  | ZE100191-004   | ZE100084-001   | 4        |
| 24 | Body, Cplr                      | CTL107A16-41   | CTL107A32-41   | ZE100091-002   | 1        |
| 25 | Ball, Swivel                    | CTL107A32-25   | CTL107A32-25   | 22710-5        | 16/27/56 |
| 26 | Screw, Ball Plug                | CTL107A32-10   | CTL107A32-10   | ZE100123-024   | 1        |
| 27 | Seal, Swivel                    | ZE100144-040   | ZE100143-040   | ZE100095-040   | 1        |
| 28 | Bearing, Sleeve                 | CTL107A16-12   | CTL107A32-12   |                | 1        |
| 28 | Dust Seal/3"                    |                |                | ZE100137-015   | 1        |
| 29 | Adaptor, Cplr                   |                |                |                | 1        |

The "yellow" marked parts are included in the Seal Kits