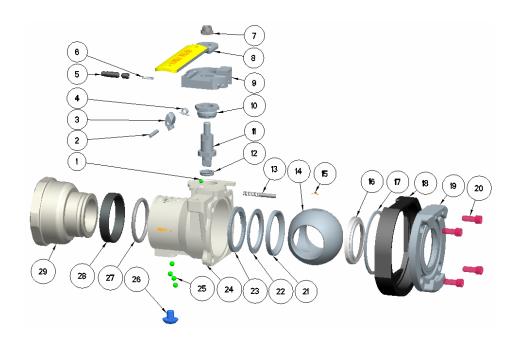

## EPSILON COUPLER PARTS LIST (1" – 3" Coupler Half)

## EPSILON COUPLER PARTS LIST (1" – 3" Coupler Half)

| #  | Item Description                | Part Number 1" | Part Number 2" | Part Number 3" | Qty      |
|----|---------------------------------|----------------|----------------|----------------|----------|
| 1  | Ball, Detent                    | ZE100170-039   | ZE100170-039   | CTL107A32-25   | 1        |
|    | Pin, Hub, Latch, incl. in Pos.  |                |                |                |          |
| 2  | 9                               |                |                |                |          |
| 3  | Latch, Hub incl. in Pos. 9      |                |                |                |          |
| 4  | Spring, Latch, incl. in Pos. 9  |                |                |                |          |
| 5  | Pin, Interlock, incl. in Pos. 9 |                |                |                |          |
|    | Spring, Interlock, Hub, incl.   |                |                |                |          |
| 6  | Pos.9                           |                |                |                |          |
| 7  | Handle Nut, Self Locking        | CTL107A16-96   | CTL107A32-96   | ZE100117-001   | 1        |
| 8  | Handle                          | ZE100201-030   | ZE100203-030   | ZE100104-003   | 1        |
|    | Hub Assembly, EPSILON           |                |                |                |          |
| 9  | Cplr                            | ZE00012        | ZE00108        | ZE00045        | 1        |
| 10 | Bearing, Stem                   | ZE100177-007   | ZE100176-007   | ZE1000086-007  | 1        |
| 11 | Stem, Cplr                      | ZE100060-002   | ZE100313-001   | ZE100105-001   | 1        |
| 12 | Seal, Stem                      | ZE100194-040   | ZE100012-040   | ZE100096-040   | 1        |
| 13 | Rack, Interlock, Body           | ZE100183-021   | CTL107A32-18   | ZE100106-021   | 1        |
| 14 | Ball, Valve, Convex, T-bore     | ZE100280-002   | ZE100245-002   | ZE100302-001   | 1        |
| 15 | Spring, Conductivity            | H3195M         | H32017M        | H31952M        | 1        |
| 16 | Seal, Ball                      | ZE100068-038   | ZE100146-038   | ZE100092-038   | 1        |
| 17 | Seal, Flange                    | ZE100182-040   | ZE100079-040   | ZE100098-040   | 1        |
| 18 | Bumper, Cplr                    | CTL107A16-66   | ZE100322-021   | ZE100122-020   | 1        |
| 19 | Standard Flange                 | CTL107A16-59   | ZE100323-007   | ZE100262-007   | 1        |
| 20 | Screw, SH Cap                   | ZE100179-018   | H20625M        | ZE100120-024   | 4/6      |
| 21 | Retainer, Valve Ball            | ZE100210-038   | ZE100209-038   | ZE100101-038   | 1        |
|    | Washer, Wave Spring to          | CTL107A16-54H  | ZE107A32-76H   | ZE100109-001   | 1        |
| 22 | Retainer                        |                |                |                |          |
| 23 | Wave Spring                     | CTL107A16-38H  | ZE100191-004   | ZE100084-001   | 4        |
| 24 | Body, Cplr                      | CTL107A16-41   | CTL107A32-41   | ZE100091-002   | 1        |
| 25 | Ball, Swivel                    | CTL107A32-25   | CTL107A32-25   | 22710-5        | 16/27/56 |
| 26 | Screw, Ball Plug                | CTL107A32-10   | CTL107A32-10   | ZE100123-024   | 1        |
| 27 | Seal, Swivel                    | ZE100144-040   | ZE100143-040   | ZE100095-040   | 1        |
| 28 | Bearing, Sleeve                 | CTL107A16-12   | CTL107A32-12   |                | 1        |
| 28 | Dust Seal/3"                    |                |                | ZE100137-015   | 1        |
| 29 | Adaptor, Cplr                   |                |                |                | 1        |

The "yellow" marked parts are included in the Seal Kits