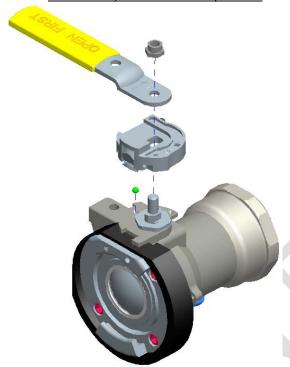

## Disassembly of the Hose/Coupler Half

• Loosen handle nut and remove handle, handle hub assembly and detent ball

• Loosen flange bolts and remove flange / ball seal assembly and flange seal

• Pop ball seal (16) out of flange, remove flange from rubber bumper

 Remove ball plugs and rotate swivel and body so bearings can fall out (1 and 2 inch unit shown)

Version: A.9

• With all bearings removed, separate the swivel end from the body and remove the swivel seal (all units), and sleeve bearing (1 & 2 inch units), and dust seal (3 inch units)