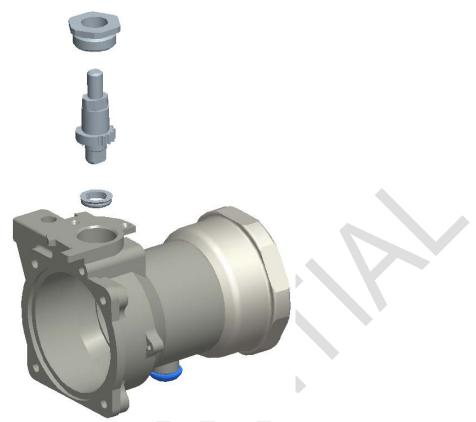

 Remove ball plugs and rotate swivel and body so bearings can fall out (1 and 2 inch unit shown)

Version: A.9

• With all bearings removed, separate the swivel end from the body and remove the swivel seal (all units), and sleeve bearing (1 & 2 inch units), and dust seal (3 inch units)

• Note: 2 inch unit shown