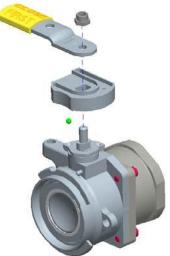

## 3.4 Detailed Disassembly (for seal replacement)

Disassembly of the Adapter/Process/Manifold Adapter Half

• Loosen handle nut and remove handle, handle hub assembly and detent ball

- Loosen flange bolts and remove flange, followed by interlock components
- Then remove ball seal / spring / washer / flange seal