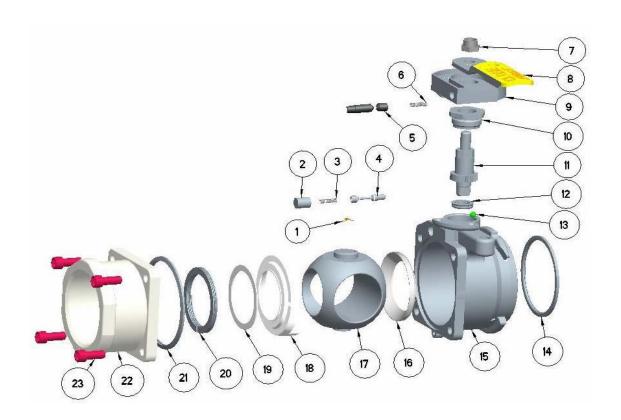

## EPSILON ADAPTER PARTS LIST / 1" - 3"

| #  | Item Description                        | Part Number 1" | Part Number 2" | Part Number 3" | Qty. |
|----|-----------------------------------------|----------------|----------------|----------------|------|
| 1  | Spring, Conductivity                    | H31951M        | H32017M        | H31952M        | 1    |
| 2  | Retainer, Body, Interlock Pin           | CTL107A32-14   | CTL107A32-14   | ZE100112-001   | 1    |
| 3  | Spring, Interlock, Body                 | CTL107A32-26   | CTL107A32-26   | ZE100119-018   | 1    |
| 4  | Pin Interlock, Body                     | CTL107A16-09   | CTL107A32-09   | ZE100111-021   | 1    |
| 5  | Pin, Interlock, Hub, incl. in Pos. 9    |                |                |                |      |
| 6  | Spring, Interlock, Hub, incl. in Pos. 9 |                |                |                |      |
| 7  | Handle Nut, Self Locking                | CTL107A16-96   | CTL107A32-96   | ZE100117-001   | 1    |
| 8  | Handle, Standard                        | ZE100201-030   | ZE100204-030   | ZE100104-003   | 1    |
| 9  | Hub Assembly, EPSILON Adpt.             | ZE00011        | ZE00109        | ZE00044        | 1    |
| 10 | Bearing, Stem                           | ZE100177-007   | ZE100176-007   | ZE100086-007   | 1    |
| 11 | Stem, Adpt.                             | ZE100060-002   | ZE100313-001   | ZE100105-001   | 1    |
| 12 | Seal, Stem                              | ZE100194-040   | ZE100012-40    | ZE100096-040   | 1    |
| 13 | Ball, Detent                            | ZE100170-039   | ZE100170-039   | CTL107A32-25   | 1    |
| 14 | Seal, Transfer                          | ZE100195-040   | ZE100655-040   | ZE100097-040   | 1    |
| 14 | Seal, Inverted Transfer                 | ZE100064-040   | ZE100125-040   | ZE100225-040   | 1    |
| 15 | Body                                    | CTL107A16-02   | ZE100150-002   | ZE100147-002   | 1    |
| 16 | Seal, Ball                              | ZE100068-038   | ZE100146-038   | ZE1000942-038  | 1    |
| 17 | Ball, Valve,Concave, T-bore             | ZE100279-002   | ZE100244-022   | ZE100301-002   | 1    |
| 18 | Retainer, Valve Ball                    | ZE100211-038   | ZE100008-038   | ZE100142-038   | 1    |
| 19 | Washer, Wave Spring to Retainer         | CTL107A16-54H  | CTL107A32-54H  | ZE100118-001   | 1    |
| 20 | Wave Spring                             | CTL107A16-38H  | ZE100191-004   | ZE100084-001   | 1    |
| 21 | Seal, Flange                            | ZE100182-040   | ZE100079-040   | ZE100098-040   | 1    |
| 22 | Adapter, Adpt.                          |                |                |                | 1    |
| 23 | Screw                                   | ZE100179-018   | H20625M        | ZE100120-024   | 4    |

The "yellow" marked parts are included in the Seal Kits.

Epsilon Coupler Document: Manual Date: 29 November 2016

Version: A.9