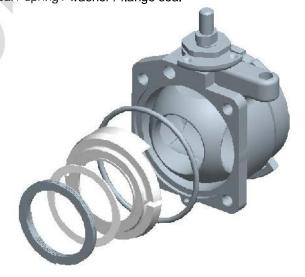

## 3.4 Detailed Disassembly (for seal replacement)

Disassembly of the Adapter/Process/Manifold Adapter Half

• Loosen handle nut and remove handle, handle hub assembly and detent ball

- Loosen flange bolts and remove flange, followed by interlock components
- Then remove ball seal / spring / washer / flange seal

Epsilon Coupler Document: Manual Date: 29 November 2016

Version: A.9

• Remove ball and conductivity spring

• Pop ball seal out of body

- Unthread stem bearing and remove stem and stem seal
- Stem seal may hang up in the body. For removal, simply place thumb inside of body cavity underneath of seal spring and press seal out of the body through the stem bore.