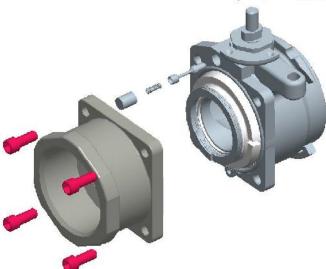

## 3.4 Detailed Disassembly (for seal replacement)

Disassembly of the Adapter/Process/Manifold Adapter Half

• Loosen handle nut and remove handle, handle hub assembly and detent ball

- Loosen flange bolts and remove flange, followed by interlock components
- Then remove ball seal / spring / washer / flange seal