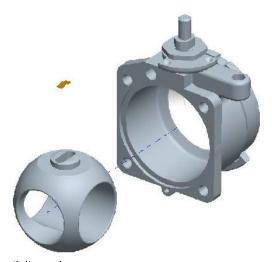

## 3.4 Detailed Disassembly (for seal replacement)

Disassembly of the Adapter/Process/Manifold Adapter Half

• Loosen handle nut and remove handle, handle hub assembly and detent ball

- Loosen flange bolts and remove flange, followed by interlock components
- Then remove ball seal / spring / washer / flange seal

Epsilon Coupler Document: Manual Date: 29 November 2016

Version: A.9

• Remove ball and conductivity spring

• Pop ball seal out of body

- Unthread stem bearing and remove stem and stem seal
- Stem seal may hang up in the body. For removal, simply place thumb inside of body cavity underneath of seal spring and press seal out of the body through the stem bore.