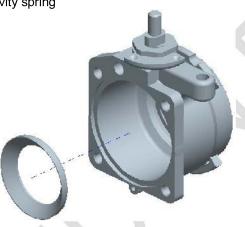

## 3.4 Detailed Disassembly (for seal replacement)

Disassembly of the Adapter/Process/Manifold Adapter Half

• Loosen handle nut and remove handle, handle hub assembly and detent ball

- Loosen flange bolts and remove flange, followed by interlock components
- Then remove ball seal / spring / washer / flange seal

Epsilon Coupler Document: Manual Date: 29 November 2016

Version: A.9

• Remove ball and conductivity spring

• Pop ball seal out of body

- Unthread stem bearing and remove stem and stem seal
- Stem seal may hang up in the body. For removal, simply place thumb inside of body cavity underneath of seal spring and press seal out of the body through the stem bore.