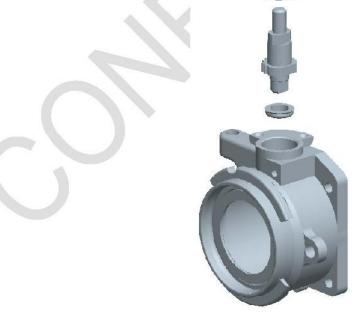

## 3.4 Detailed Disassembly (for seal replacement)

Disassembly of the Adapter/Process/Manifold Adapter Half

• Loosen handle nut and remove handle, handle hub assembly and detent ball

- Loosen flange bolts and remove flange, followed by interlock components
- Then remove ball seal / spring / washer / flange seal

Epsilon Coupler Document: Manual Date: 29 November 2016

Version: A.9

• Remove ball and conductivity spring

• Pop ball seal out of body

- Unthread stem bearing and remove stem and stem seal
- Stem seal may hang up in the body. For removal, simply place thumb inside of body cavity underneath of seal spring and press seal out of the body through the stem bore.