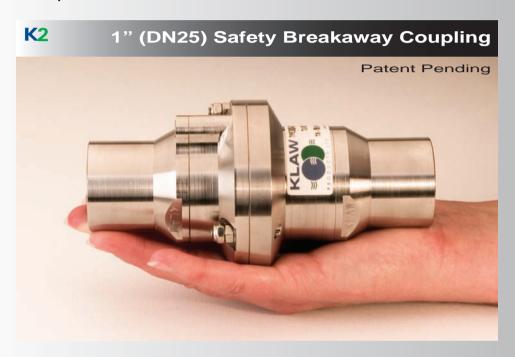

**K2** is the all NEW 1" (DN25) Safety Breakaway Coupling, it utilises the world renowned KLAW Flip-Flap mechanism, which offers many distinct advantages including, low pressure drop, light weight compact design, NO partial break with uncontrollable spillage.