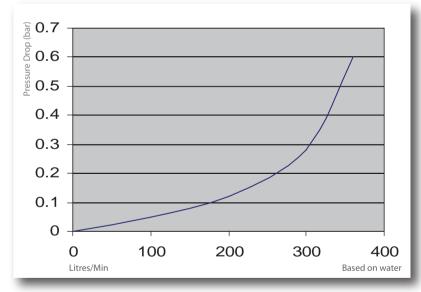

**K2** offers the best flow charcteristics of any 1"NB valved breakaway coupling in the world.

**K2** is particulaly suitable for HazChem applications.

**K2** as with all KLAW Safety Breakaway Couplings provides protection for personnel, protection of equipment and and protection for our environment.